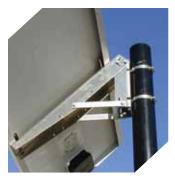

# POWER-FAB® Side-of-Pole (SPM) PV Mounting System

The POWER-FAB SPM is designed to install quickly and provide a secure mounting structure for PV modules on a single pole. The module-specific design reduces the number of components and provides for an easy assembly. The SPM utilizes high strength aluminum components and corrosion resistant hardware for long term reliability. Seasonal adjustability for maximizing production is provided by several tilt-angle settings and is a one person operation.

### Maximum Strength – Durable Design

- Standard mounts designed to withstand 90 MPH wind zones
- TIG welded aluminum pole channels
- 6000 series structural aluminum mounting rails
- Stainless Steel module mounting hardware
- Zinc plated rack assembly hardware
- High strength stainless steel band clamps