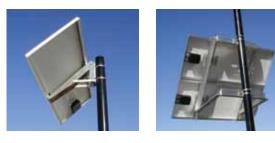

# Side-of-Pole Mounts

Maximum Strength Single Pole PV Mounting System

ENERGY

SPECIAL INDUSTRIES

🕑 SOLAR

YOUR DPW SOLAR DISTRIBUTOR SOLARIS 720-474-6050 www.solaris-shop.com

One Module Mount

**Two Module Mounts** 

# POWER-FAB® Side-of-Pole (SPM) PV Mounting System

The POWER-FAB SPM is designed to install quickly and provide a secure mounting structure for PV modules on a single pole. The module-specific design reduces the number of components and provides for an easy assembly. The SPM utilizes high strength aluminum components and corrosion resistant hardware for long term reliability. Seasonal adjustability for maximizing production is provided by several tilt-angle settings and is a one person operation.

## **Application Flexibility**

- Several sizes available from 1 through 4 modules
- Installs around standard 2-4.5" OD pipe (Installer Supplied)
- 30° to 60° tilt angle settings (full range)
- Mount up to 840W on a single pole