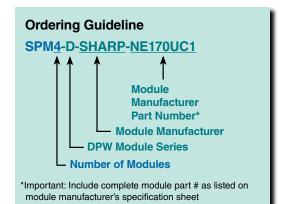

## **Application Flexibility**

- Several sizes available from 1 through 4 modules
- Installs around standard 2-4.5" OD pipe (Installer Supplied)
- 30° to 60° tilt angle settings (full range)
- Mount up to 840W on a single pole