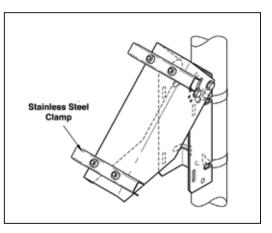

### Maximum Strength – Durable Design

- Standard mounts designed to withstand 90 MPH wind zones
- TIG welded aluminum pole channels
- 6000 series structural aluminum mounting rails
- Stainless Steel module mounting hardware
- Zinc plated rack assembly hardware
- High strength stainless steel band clamps

#### **Options / Upgrades**

- High Wind Version 130 MPH Exposure C
- Anodized or Powder Coated Finish on aluminum components
- Stainless Steel Rack Assembly Hardware Package
- Tamper-Resistant Module Mounting Hardware Package
- Stainless Steel Band Clamp size upgrades